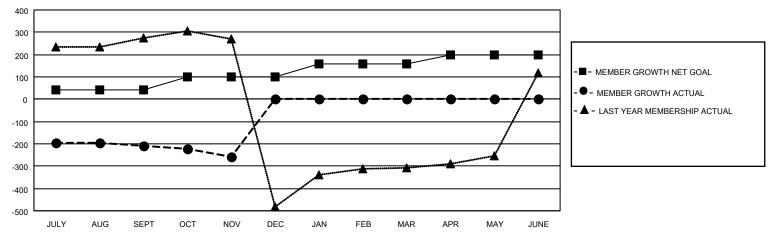

#### GOALS AND ACTUAL MEMBERS CUMULATIVE

| DROPPED CLUBS: 45 |     | 14 CLUBS OF 136 ADDED 1 OR<br>MORE NEW MEMBERS | GENDER DISTRIBUTION                   |                |  |
|-------------------|-----|------------------------------------------------|---------------------------------------|----------------|--|
|                   |     | MORE NEW MEMBERS                               | MALE 2,499 (67.61%)                   |                |  |
|                   |     |                                                | FEMALE                                | 1,197 (32.39%) |  |
| DROPPED MEMBERS   |     |                                                | NON BINARY                            | 0 (0.00%)      |  |
|                   |     |                                                | PREFER NOT TO ANSWER                  | 0 (0.00%)      |  |
| DECEASED          | 4   |                                                |                                       |                |  |
| CLUB CANCELLED    | 0   | CLICK HERE FOR CUMULATIVE                      | TOTAL FAMILY UNIT MEMBERS             | 3,026          |  |
| OTHER             | 327 | MEMBERSHIP DATA                                |                                       |                |  |
| TOTAL             | 331 |                                                | FAMILY MEMBERS PAYING HALF DUES 2,283 |                |  |
|                   |     |                                                |                                       |                |  |