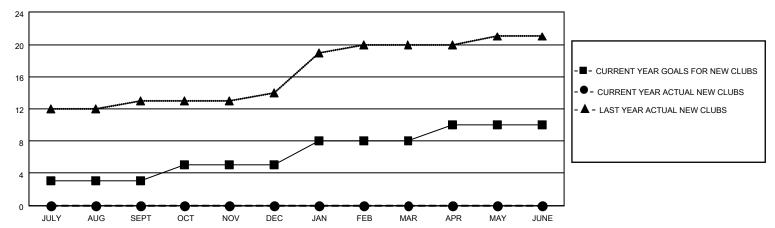

## MONTHLY MEMBERSHIP PROGRESS REPORT

# **LOCATION INDIA**

## District 3232B1

| Clubs RESULTS FOR 2022-2023 |   |   |    | Members RESULTS FOR 2022-2023 |    |    |     |
|-----------------------------|---|---|----|-------------------------------|----|----|-----|
|                             |   |   |    |                               |    |    |     |
| JULY/AUG/SEPT               | 3 | 0 | 45 | JULY/AUG/SEPT                 | 40 | 88 | 275 |
| OCT/NOV/DEC                 | 2 | 0 | 0  | OCT/NOV/DEC                   | 60 | 42 | 56  |
| JAN/FEB/MAR                 | 3 | 0 | 0  | JAN/FEB/MAR                   | 60 | 0  | 0   |
| APR/MAY/JUNE                | 2 | 0 | 0  | APR/MAY/JUNE                  | 40 | 0  | 0   |

### GOALS AND ACTUAL NEW CLUBS CUMULATIVE



#### GOALS AND ACTUAL MEMBERS CUMULATIVE



| DROPPED CLUBS: 45 |     | 14 CLUBS OF 136 ADDED 1 OR<br>MORE NEW MEMBERS | GENDER DISTRIBUTION                   |                |  |
|-------------------|-----|------------------------------------------------|---------------------------------------|----------------|--|
|                   |     | MORE NEW MEMBERS                               | MALE 2,499 (67.61%)                   |                |  |
|                   |     |                                                | FEMALE                                | 1,197 (32.39%) |  |
| DROPPED MEMBERS   |     |                                                | NON BINARY                            | 0 (0.00%)      |  |
|                   |     |